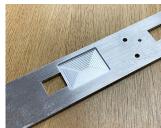

We can machine any of our case extrusion profiles and panels with holes and slots for mounting connectors, switches, displays, fan units etc. Tapping of metric and imperial threads can also be carried out.

Our machining tolerance is +/- 0.004" (0.1 mm) for cut-outs, recessed areas, holes etc. of lengths up to 1.181" (30 mm), and +/- 0.006" (0.15 mm) for lengths up to 4.724" (120 mm). The minimum corner radius is 0.039" (1 mm).