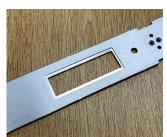

We can machine any of our case extrusion profiles and panels with holes and slots for mounting connectors, switches, displays, fan units etc. Tapping of metric and imperial threads can also be carried out.

Our machining tolerance is +/- 0.004" (0.1 mm) for cut-outs, recessed areas, holes etc. of lengths up to 1.181" (30 mm), and +/- 0.006" (0.15 mm) for lengths up to 4.724" (120 mm). The minimum corner radius is 0.039" (1 mm).