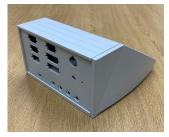

## CNC MILLING, DRILLING AND TAPPING MET Case

Our factory is equipped with state-of-the-art CNC milling machines which guarantee uniformity and a high quality finish on all drilling, milling, and tapping processes.

We can machine any of our case extrusion profiles and panels with holes and slots for mounting connectors, switches, displays, fan units etc. Tapping of metric and imperial threads can also be carried out.