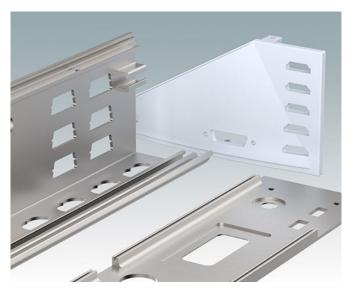

## CNC MILLING, DRILLING AND TAPPING MET Case

Our factory is equipped with state-of-the-art CNC milling machines which guarantee uniformity and a high quality finish on all drilling, milling, and tapping processes.

We can machine any of our case extrusion profiles and panels with holes and slots for mounting connectors, switches, displays, fan units etc. Tapping of metric and imperial threads can also be carried out.

Our machining tolerance is +/- 0.004" (0.1 mm) for cut-outs, recessed areas, holes etc. of lengths up to 1.181" (30 mm), and +/- 0.006" (0.15 mm) for lengths up to 4.724" (120 mm). The minimum corner radius is 0.039" (1 mm).