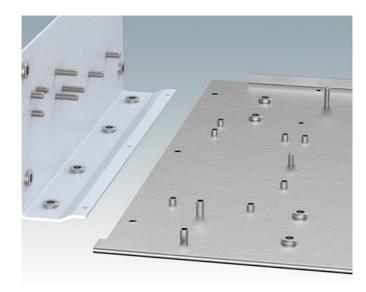

### Fitting assembly fixings to front panels and enclosures

We can fit a wide selection of fixings including threaded inserts and studs on to aluminum and steel enclosure covers and panels. These can be used for mounting your PCBs, connectors, controls and electronic assemblies.

See below for a list of the standard fixings we use. Our engineers will be happy to suggest suitable inserts and fixings to suit your design requirements.

#### What we can fit:

- Metric fasteners (unified on request)
- Typically with M2, M2.5, M3, M4, M5 and M6 threads
- · Self-clinch nuts, studs, blind standoffs, through standoffs
- PCB Clip-on Standoffs, 90 degree panel nuts, cable tie mounts.
- Earth studs on to aluminium panels and earth tags on to steel panels
- · Concealed head threaded studs to avoid any witness on the external surface of the panel.
- As an alternative to inserts, we can also create a burst hole in the sheet material and tap the required thread

#### **Select Versions**

M0000700 Flush Head Fixing Studs Stainless Steel

M0000701 Through Standoffs Stainless Steel

M0000702 Blind Standoffs Stainless Steel

M0000703 Concealed Head Standoffs Stainless Steel

M0000704 PCB Clip-on Standoffs Stainless Steel

M0000720 Self-Clinch Nuts

M0000721 Right Angle Panel Nuts

M0000730 Cable Tie Mounts Steel

Subject to technical modification without notice.  $\ensuremath{\texttt{©}}$  OKW Enclosures Ltd