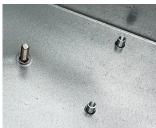

#### What we can fit:

- Metric fasteners (unified on request)
- Typically with M2, M2.5, M3, M4, M5 and M6 threads
- · Self-clinch nuts, studs, blind standoffs, through standoffs
- PCB Clip-on Standoffs, 90 degree panel nuts, cable tie mounts.
- Earth studs on to aluminium panels and earth tags on to steel panels
- · Concealed head threaded studs to avoid any witness on the external surface of the panel.
- As an alternative to inserts, we can also create a burst hole in the sheet material and tap the required thread

#### **Select Versions**

M0000700 Flush Head Fixing Studs Stainless Steel

M0000701 Through Standoffs Stainless Steel

M0000702 Blind Standoffs Stainless Steel

M0000703 Concealed Head Standoffs Stainless Steel

M0000704 PCB Clip-on Standoffs Stainless Steel

M0000720 Self-Clinch Nuts

M0000721 Right Angle Panel Nuts

M0000730 Cable Tie Mounts Steel

Subject to technical modification without notice.  $\ensuremath{\texttt{©}}$  OKW Enclosures Ltd