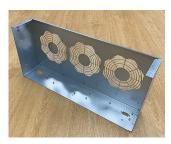

### Fitting assembly fixings to front panels and enclosures

We can fit a wide selection of fixings including threaded inserts and studs on to aluminum and steel enclosure covers and panels. These can be used for mounting your PCBs, connectors, controls and electronic assemblies.

#### What we can fit:

- Metric fasteners (unified on request)
- Typically with M2, M2.5, M3, M4, M5 and M6 threads
- · Self-clinch nuts, studs, blind standoffs, through standoffs
- PCB Clip-on Standoffs, 90 degree panel nuts, cable tie mounts.
- Earth studs on to aluminium panels and earth tags on to steel panels
- · Concealed head threaded studs to avoid any witness on the external surface of the panel.
- As an alternative to inserts, we can also create a burst hole in the sheet material and tap the required thread