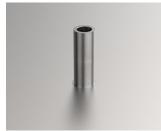

#### **Select Versions**

M0000700 Flush Head Fixing Studs Stainless Steel

M0000701 Through Standoffs Stainless Steel

M0000702 Blind Standoffs Stainless Steel

M0000703 Concealed Head Standoffs Stainless Steel