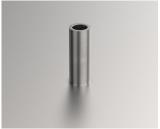

#### **Select Versions**

M0000700 Flush Head Fixing Studs Stainless Steel

M0000701 Through Standoffs Stainless Steel

M0000702 Blind Standoffs Stainless Steel

M0000703 Concealed Head Standoffs Stainless Steel