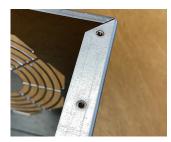

#### What we can fit:

- Metric fasteners (unified on request)
- Typically with M2, M2.5, M3, M4, M5 and M6 threads
- · Self-clinch nuts, studs, blind standoffs, through standoffs
- PCB Clip-on Standoffs, 90 degree panel nuts, cable tie mounts.
- Earth studs on to aluminium panels and earth tags on to steel panels
- · Concealed head threaded studs to avoid any witness on the external surface of the panel.
- As an alternative to inserts, we can also create a burst hole in the sheet material and tap the required thread

#### **Select Versions**

M0000700 Flush Head Fixing Studs Stainless Steel

M0000701 Through Standoffs Stainless Steel

M0000702 Blind Standoffs Stainless Steel

M0000703 Concealed Head Standoffs Stainless Steel

M0000704 PCB Clip-on Standoffs Stainless Steel

M0000720 Self-Clinch Nuts

M0000721 Right Angle Panel Nuts

M0000730 Cable Tie Mounts Steel

Subject to technical modification without notice.  $\ensuremath{\texttt{©}}$  OKW Enclosures Ltd