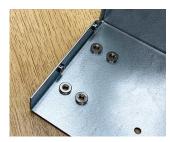

#### What we can fit:

- Metric fasteners (unified on request)
- Typically with M2, M2.5, M3, M4, M5 and M6 threads
- · Self-clinch nuts, studs, blind standoffs, through standoffs
- PCB Clip-on Standoffs, 90 degree panel nuts, cable tie mounts.
- Earth studs on to aluminium panels and earth tags on to steel panels
- · Concealed head threaded studs to avoid any witness on the external surface of the panel.
- As an alternative to inserts, we can also create a burst hole in the sheet material and tap the required thread

#### **Select Versions**

M0000700 Flush Head Fixing Studs Stainless Steel

M0000701 Through Standoffs Stainless Steel

M0000702 Blind Standoffs Stainless Steel

M0000703 Concealed Head Standoffs Stainless Steel

M0000704 PCB Clip-on Standoffs Stainless Steel

M0000720 Self-Clinch Nuts

M0000721 Right Angle Panel Nuts

M0000730 Cable Tie Mounts Steel

Subject to technical modification without notice.  $\ensuremath{\texttt{©}}$  OKW Enclosures Ltd